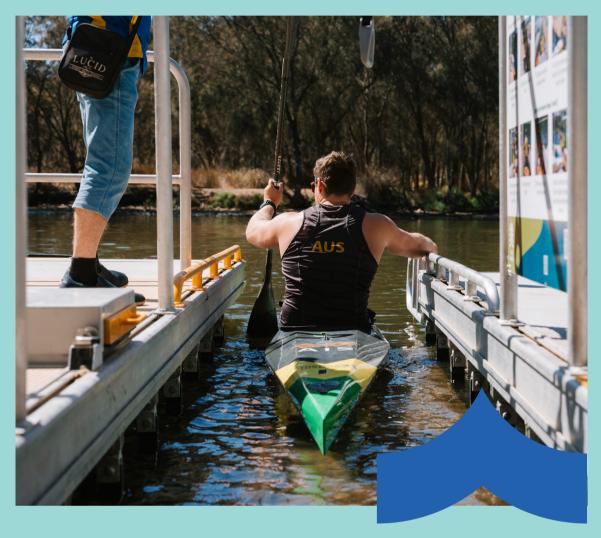

## **Riverside Gardens Foreshore All Abilities Paddle Launch**

Discover the freedom to explore the waterways with:

- an accessible floating platform.
- easy access for people with a mobility disability.
- ramp access, transfer bench, and handrails for support.
- a custom slipway for people with disability and standard and lower landing options for general users.
- convenient accessible toilet and ACROD parking.
- an inclusive BBQ area and picnic tables.
- connecting pathways for easy navigation.

**Location:** Riverside Gardens Reserve, accessed from Redcliffe Road, Greenfields