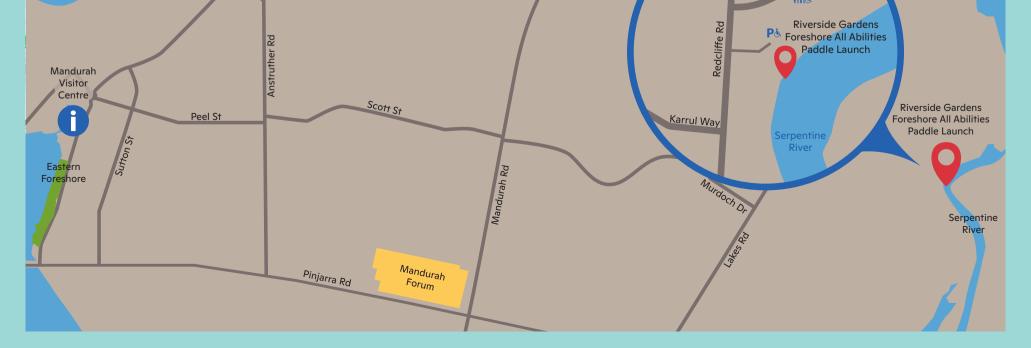

**Location:** Riverside Gardens Reserve, accessed from Redcliffe Road, Greenfields